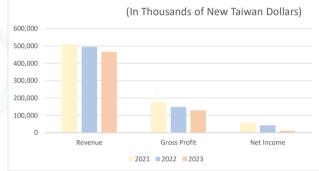

top medical journals NEJM



# Strategic Expansion into the Health Check-up Market Cancer Scan Liquid Biopsy

SOFIVA





#### The Advantages of Using ctDNA) for Cancer Screening



The Innovation 3(4): 100259, July 12, 2022

#### Liquid Biopsy

- Can detect <u>early-stage cancer</u>
- Can provide information on <u>multiple types of</u> cancer simultaneously
- A simple blood draw is sufficient
- Provide genetic information about the tumor

#### Traditional Cancer Screening

- Less sensitive
- Targets only one type of cancer at a time
- Some cancers do not have suitable detection methods
- Mostly invasive testing
- Cannot provide genetic information about the tumor





## **Operating Performance**

#### **Operational Performance**

#### Statements of Comprehensive Income of last 3 years







#### **Revenue Trend : The Last 6 Months**

**Revenues of Last 6 Months** 



### **Investment Performance**

(In Thousands of New Taiwan Dollars)

| DIANTHUS CO.,Ltd                   |         |         |         |  |  |  |
|------------------------------------|---------|---------|---------|--|--|--|
| Statements of Comprehensive Income |         |         |         |  |  |  |
|                                    | 2021    | 2022    | 2023    |  |  |  |
| Sales Revenue                      | 599,944 | 689,795 | 695,831 |  |  |  |
| Comprehensive Income               | 171,767 | 253,022 | 142,929 |  |  |  |
| Capital Stock                      | 895,000 | 895,000 | 895,000 |  |  |  |
|                                    |         | Z       |         |  |  |  |
| Investment from Sofi