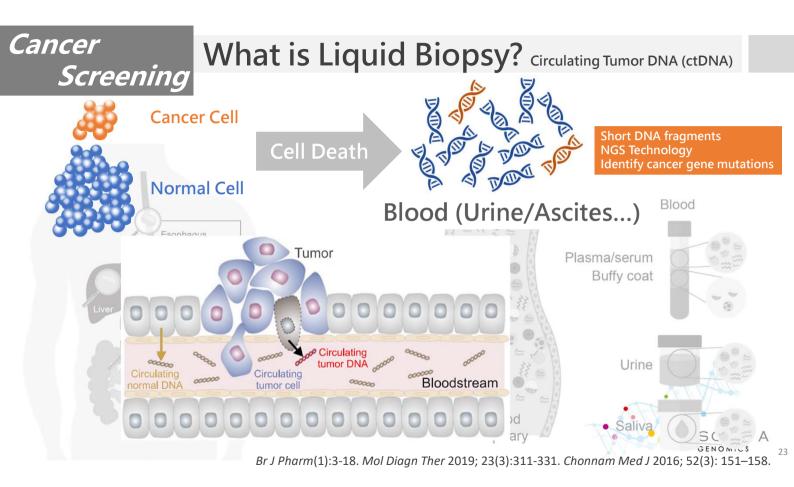

#### The Advantages of Using ctDNA) for Cancer Screening

The Innovation 3(4): 100259, July 12, 2022

#### Liquid Biopsy

- Can detect <u>early-stage cancer</u>
- Can provide information on <u>multiple types of</u> cancer simultaneously
- A simple blood draw is sufficient
- Provide genetic information about the tumor

#### Traditional Cancer Screening

- Less sensitive
- Targets only one type of cancer at a time
- Some cancers do not have suitable detection methods
- Mostly invasive testing
- Cannot provide genetic information about the tumor