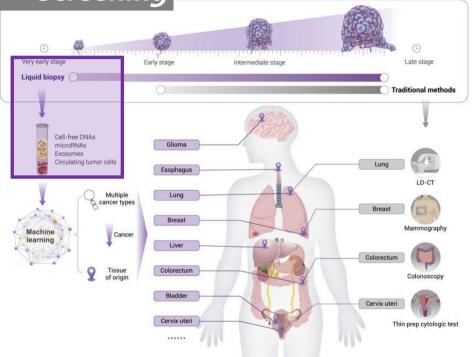

#### Liquid Biopsy

- Can detect <u>early-stage cancer</u>
- Can provide information on <u>multiple types of</u> cancer simultaneously
- A simple blood draw is sufficient
- Provide genetic information about the tumor

#### Traditional Cancer Screening

- Less sensitive
- Targets only one type of cancer at a time
- Some cancers do not have suitable detection methods
- Mostly invasive testing
- Cannot provide genetic information about the tumor