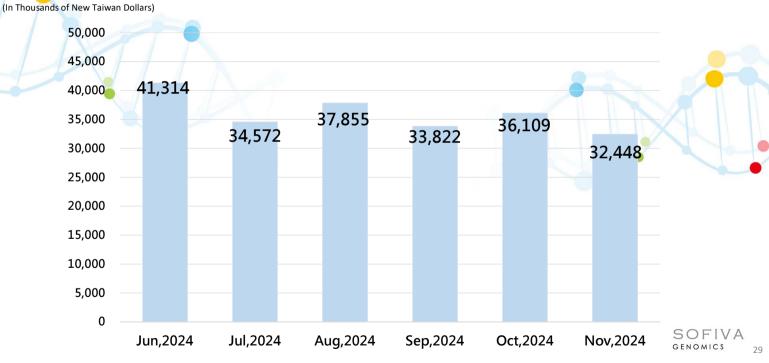

t Cancer Scan Liquid Biopsy

SOFIVA





#### The Advantages of Using ctDNA) for Cancer Screening



The Innovation 3(4): 100259, July 12, 2022

#### Liquid Biopsy

- Can detect <u>early-stage cancer</u>
- Can provide information on <u>multiple types of</u> cancer simultaneously
- A simple blood draw is sufficient
- Provide genetic information about the tumor

#### Traditional Cancer Screening

- Less sensitive
- Targets only one type of cancer at a time
- Some cancers do not have suitable detection methods
- Mostly invasive testing
- Cannot provide genetic information about the tumor





## **Operating Performance**

#### **Operational Performance**

#### Statements of Comprehensive Income of last 3 years







#### **Revenue Trend : The Last 6 Months**

**Revenues of Last 6 Months** 



### **Investment Performance**

(In Thousands of New Taiwan Dollars)

| DIANTHUS CO.,Ltd                   |         |         |         |  |  |  |
|------------------------------------|---------|---------|---------|--|--|--|
| Statements of Comprehensive Income |         |         |         |  |  |  |
|                                    | 2021    | 2022    | 2023    |  |  |  |
| Sales Revenue                      | 599,944 | 689,795 | 695,831 |  |  |  |
| Comprehensive Income               | 171,767 | 253,022 | 142,929 |  |  |  |
| Capital Stock                      | 895,000 | 895,000 | 895,000 |  |  |  |
|                                    |         | Z       |         |  |  |  |
| Investment from Sofiva             | 148,250 | 148,250 | 148,250 |  |  |  |
| Shareholding Ratio of So