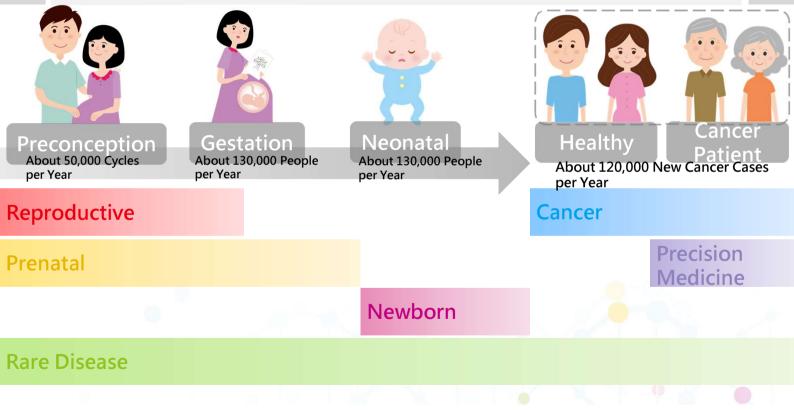

## **SOFIVA - The Dual Operating Strategy**

Maternal Fetal Medicine

**Precision Cancer Medicine** 

| Genetic Screening Category | Servicing Specialty            | Target         IVF         Embryo Screening         Pre-pregnant couples         Pregnant couples         Child         Newborn         All Target Audience<br>(Pre-Cancer & Patient) |  |
|----------------------------|--------------------------------|---------------------------------------------------------------------------------------------------------------------------------------------------------------------------------------|--|
| Reproductive               | IVF Center                     |                                                                                                                                                                                       |  |
| Prenatal                   | OB-GYN                         |                                                                                                                                                                                       |  |
| Newborn                    | Pediatrics, Neonatology        |                                                                                                                                                                                       |  |
| Cancer                     | Cancer-related Specialty       |                                                                                                                                                                                       |  |
| Rare Disease               | Genetics-related Specialty     | All Target Audience                                                                                                                                                                   |  |
| SOF Precision Medicine     | Treatment-related<br>Specialty | All Target Audience                                                                                                                                                                   |  |

#### **Protecting Life and Health with 6 Core Testing Services**

#### Maternal Fatal Medicine and Precision Cancer Medicine One Stop Service

| Reproductive                                                                                                                              | Prenatal                                                                                                                | Newborn                                                                                                                                                     |  |
|-------------------------------------------------------------------------------------------------------------------------------------------|-------------------------------------------------------------------------------------------------------------------------|-------------------------------------------------------------------------------------------------------------------------------------------------------------|--|
| • PGT-M                                                                                                                                   | • NIPS                                                                                                                  | • Baby Scan                                                                                                                                                 |  |
| • PGT-A<br>• niPGT-A                                                                                                                      | • Array<br>• Karyotyping<br>• Carrier Scan                                                                              | <ul> <li>Hearing Loss Genetic Screening</li> <li>CCHS Genetic Screening</li> <li>Congenital CMV Infection Screening</li> </ul>                              |  |
| Rare Diseases <ul> <li>Hearing Loss Genetic Test v1.0/v2.0/v3.0</li> </ul>                                                                | SMA Genetic Testing-SMN gene     Fragile X Genetic Testing-FMR1 gene                                                    | <ul> <li>Atopic Dermatitis Genetic Screening</li> <li>-FLG gene</li> </ul>                                                                                  |  |
| Achondroplasia                                                                                                                            | • Thalassemia Genetic Testing-HBA,HBB gene                                                                              | Precision Medicine                                                                                                                                          |  |
| <ul><li>Osteogenesis Imperfecta</li><li>Duchenne Muscular Dystrophy</li></ul>                                                             | Folate Metabolism Genetic Testing-MTHFR gene Cancer                                                                     | HRD Status     CGP Genetic Test                                                                                                                             |  |
| <ul> <li>Wilson's Disease</li> <li>Marfan Syndrome</li> <li>Whole Exon Sequencing Genetic Testing</li> <li>SOFIVA<br/>GENOMICS</li> </ul> | <ul> <li>Cancer Monitor</li> <li>Cancer Scan v1.0/v2.0</li> <li>Cancer Risk v1.0/v2.0</li> <li>HPV Screening</li> </ul> | <ul> <li>COP Genetic Test</li> <li>BRCA1/2 Genetic Testing</li> <li>Endometrial Cancer Genetic Subtypes</li> <li>Prostate Cancer Genetic Testing</li> </ul> |  |