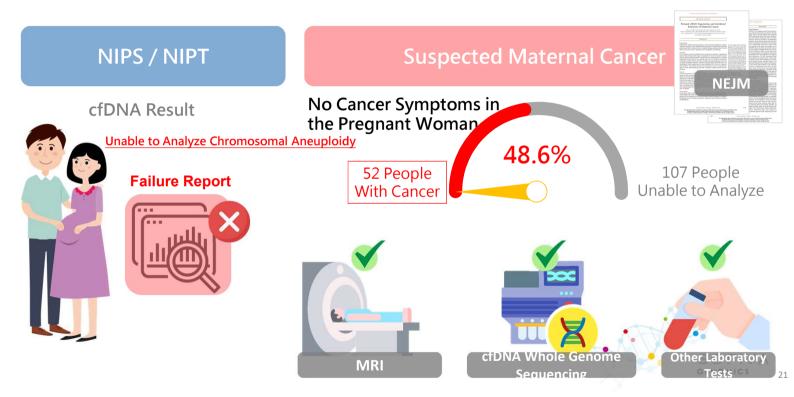

## The world 's top medical journals NEJM

# Strategic Expansion into the Health Check-up Market Cancer Scan Liquid Biopsy

SOFIVA

#### The Advantages of Using ctDNA) for Cancer Screening

The Innovation 3(4): 100259, July 12, 2022