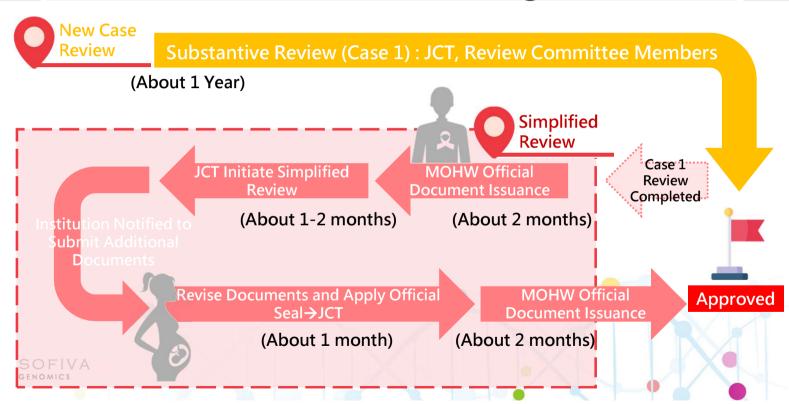

## **Current Status of Cancer Product Review**

Testing Items Awaiting

Simplified Review

十睡症

#### 次世代基因定序檢測實驗室審查慢 醫事司:改電子化

1-21 03:49 聯合叔 / 记老注能开 / 台北報源

「次世代基因定序檢測」(NGS) 不如預期,一位不具名腫瘤科醫師表示,部分關鍵在 (IDTS) 核 准速度太慢,建議明文規定適當審查期限,讓醫療院所掌握完成時間。

義大癌治療醫院副院長饒坤銘表示,NGS採「事前報備、事後審查」制度,一日癌友

#### The Laboratory Review Process is **Experiencing Delays**

除非是檢體瑕疵, 每法完成檢測才給予退費 , 醫院應先與病人說明溝涌。建議健 保署盤點NGS審查、收費、退費等流程,使其更為流暢,並讓更多醫院加入檢測,オ

能提高服務量能,「不要讓病人想做,卻沒很

衛福部醫事司副司長劉玉菁指出,實驗室開 納入特管辦法前的送審個案均已審查完畢 八一件,仍有四二八四件待審。為加速

件採電子化,節省人工審查及書面往來時間,期望送檢案件儘速完成審查。

BRCA 1/2基因檢測為最多,共432件。

2024-11-16 10:50 聯合報/ 記者林琼風/台北即時報導

應用及健保給付現況

NGS給付累計842件、肺癌最多台大癌醫院長曝有1限制

の NTU CANCER CENTER 合大癌醫中心

**癌16**件 ,田狀腺癌12 163件,小於100基因的「小套組」247件,

+ 肺病

## Cancer Product Response Strategies

Slow Review Process

Establish a Dedicated Team to Handle the Process

Monitor the Review Process Speed

## **Review Process and Progress**