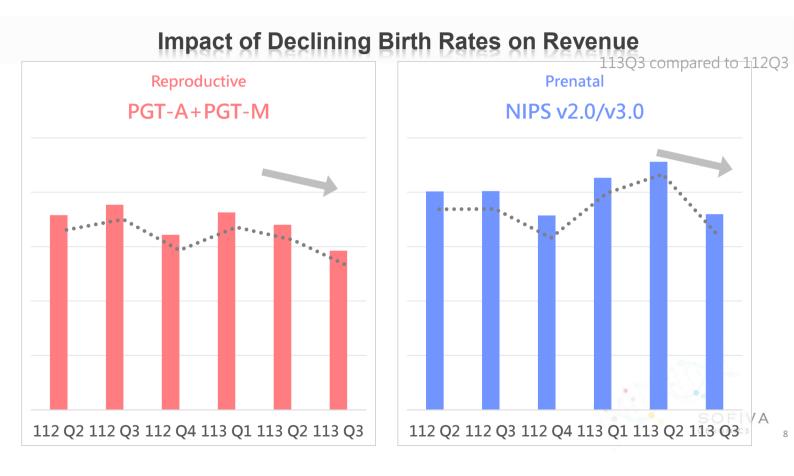

#### Focus on Advancing High-Level Projects on Revenue 113Q3 compared to 112Q3 **Prenatal** Newborn **Prenatal** Array v2.0/v3.0 Carrier Scan v2.0/v3.0 Baby Scan v2.0/v3.0 Growth Growth Growth 8% 11% 35% ... 1.... The goal is to boost revenue per capita from testing. We will refine market direction and promotion. 113 113 113 113 113 112 112 112 113 113 112 112 112 113 113 112 112 112 Q3 **Q**2 Q3 Q1 **Q**2 Q3 **Q**2 Q3 **Q**4 Q1 Q3 **Q**2 Q3 Q4 Q1 **Q**2 Q4