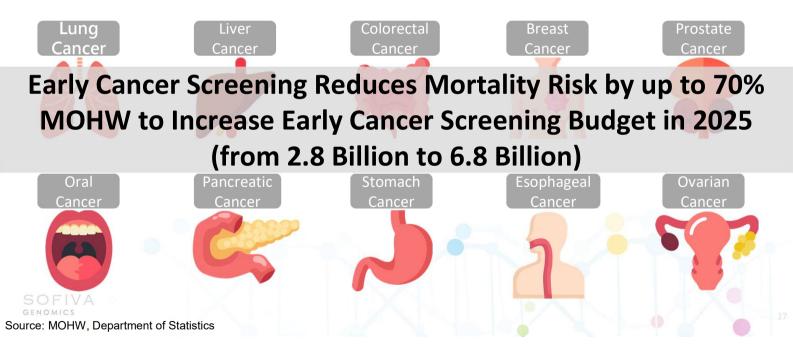

## Cancer: The Leading Cause of Death

### Top 10 Cancer Causes of Death

In 2021, 120,000 New Cancer Cases (Published in 2023) In 2023, 50,000 Cancer Deaths (Published in 2024)

#### Strengthen the National Cancer Prevention and Control Program

Source : Executive Yuan Gender Equality Committee; National Health Insurance Administration, 2022 Adult Preventive Health Services Payment Data File; Ministry of the Interior Population Statistics (Year-End Population)