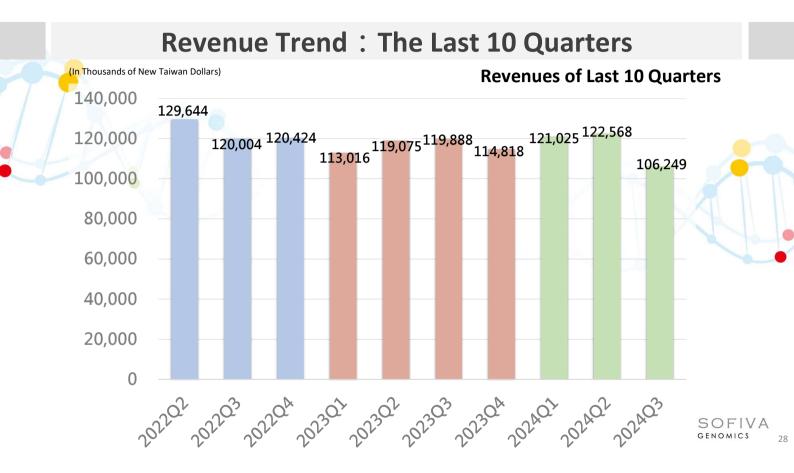

medical journals NEJM



# Strategic Expansion into the Health Check-up Market Cancer Scan Liquid Biopsy

SOFIVA





#### The Advantages of Using ctDNA) for Cancer Screening



The Innovation 3(4): 100259, July 12, 2022

#### Liquid Biopsy

- Can detect <u>early-stage cancer</u>
- Can provide information on <u>multiple types of</u> cancer simultaneously
- A simple blood draw is sufficient
- Provide genetic information about the tumor

#### Traditional Cancer Screening

- Less sensitive
- Targets only one type of cancer at a time
- Some cancers do not have suitable detection methods
- Mostly invasive testing
- Cannot provide genetic information about the tumor





## **Operating Performance**

#### **Operational Performance**

#### Statements of Comprehensive Income of last 3 years







#### **Revenue Trend : The Last 6 Months**

**Revenues of Last 6 Months** 



### **Investment Performance**

(In Thousands of New Taiwan Dollars)

| DIANTHUS CO.,Ltd                   |         |         |         |  |  |  |
|------------------------------------|---------|---------|---------|--|--|--|
| Statements of Comprehensive Income |         |         |         |  |  |  |
|                                    | 2021    | 2022    | 2023    |  |  |  |
| Sales Revenue                      | 599,944 | 689,795 | 695,831 |  |  |  |
| Comprehensive Income               | 171,767 | 253,022 | 142,929 |  |  |  |
| Capital Stock                      | 895,000 | 895,000 | 895,000 |  |  |  |
|                                    |         | Z       |         |  |  |  |
| Investment from Sofiva